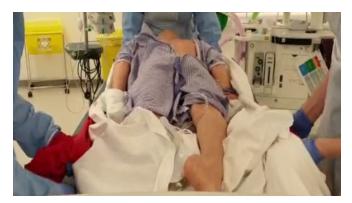

1. Fold 3 slide sheets together in a rolling motion

4. Disconnect non-essential monitoring and infusions

7. Using the top two sheets (both red), move patient to their left

10. Do not disconnect ventilator during roll

2. Slide under pillow with loose edges at the top

5. Right sided essential lines: pass under patient's head

8. Insert pillows at pressure areas between the 2<sup>nd</sup> and 3<sup>rd</sup> red sheets

11. Align patient and pillows in bed and remove red sheets

3. Unfurl under patient (airway person may need to hold top)

6. Protect eyes with gauze and place arms with palms inwards

9. Roll patient using a pull motion onto their front

12. Reattach monitoring and infusions and keep red sheets