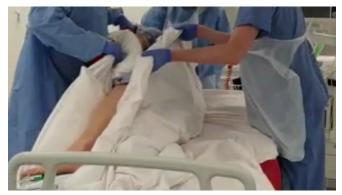

### **Essential monitor:**

ETCO2
Patient dependent for others

1. Fold 3 slide sheets together in a rolling motion

4. Disconnect non-essential monitoring and infusions

7. Using the top two sheets (white and red), move patient to their left

10. Do not disconnect ventilator during roll

2. Slide under pillow AND old sheet with loose edges at the top

5. Right sided essential lines: pass under patient's head

8. Place clean sheet over patient and tuck right side under pillows

11. Align patient in bed and remove red sheets and old linen

3. Unfurl under patient (airway person may need to hold top)

6. Place arms with palms inwards

9. Roll patient using a pull motion onto their back