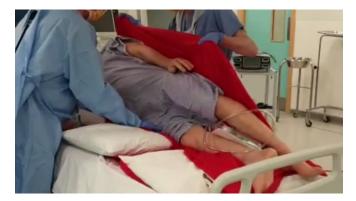

3. Unfurl under patient (airway person may need to hold top)

6. Protect eyes with gauze and place arms with palms inwards

9. Roll patient using a pull motion onto their front

12. Reattach monitoring and infusions and keep red sheets

11. Align patient in bed and remove red sheets and old linen

3. Unfurl under patient (airway person may need to hold top)

6. Place arms with palms inwards

9. Roll patient using a pull motion onto their back