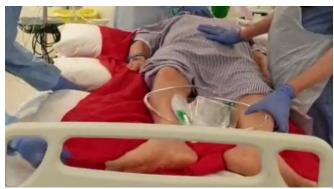

1. Fold 3 slide sheets together in a rolling motion

4. Disconnect non-essential monitoring and infusions

7. Using the top two sheets (both red), move patient to their left

10. Do not disconnect ventilator during roll

2. Slide under pillow with loose edges at the top

5. Right sided essential lines: pass under patient's head

8. Insert pillows at pressure areas between the 2<sup>nd</sup> and 3<sup>rd</sup> red sheets

11. Align patient and pillows in bed and remove red sheets

3. Unfurl under patient (airway person may need to hold top)

6. Protect eyes with gauze and place arms with palms inwards

9. Roll patient using a pull motion onto their front

12. Reattach monitoring and infusions and keep red sheets