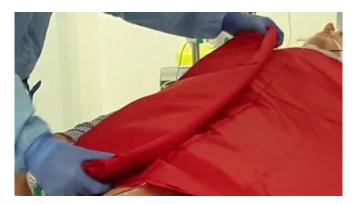

1. Fold 3 slide sheets together in a rolling motion

4. Disconnect non-essential monitoring and infusions

7. Using the top two sheets (both red), move patient to their left

10. Do not disconnect ventilator during roll

3. Unfurl under patient (airway person may need to hold top)

6. Protect eyes with gauze and place arms with palms inwards

9. Roll patient using a pull motion onto their front

12. Reattach monitoring and infusions and keep red sheets